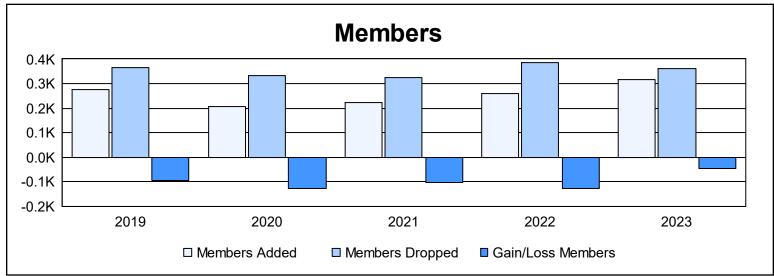

District 24 L

As of June 2023 Cumulative

| Year      | New<br>Clubs | Dropped<br>Clubs | Gain/<br>Loss<br>Clubs | New<br>Members | Charter<br>Members | Reinstate<br>Members | Transfer<br>Members | Total<br>Member<br>Added | Total<br>Members<br>Dropped | Gain/<br>Loss<br>Members |
|-----------|--------------|------------------|------------------------|----------------|--------------------|----------------------|---------------------|--------------------------|-----------------------------|--------------------------|
| 2018-2019 | 1            | 1                | 0                      | 220            | 30                 | 4                    | 20                  | 274                      | 367                         | -93                      |
| 2019-2020 | 0            | 2                | -2                     | 152            | 4                  | 30                   | 20                  | 206                      | 334                         | -128                     |
| 2020-2021 | 1            | 2                | -1                     | 169            | 21                 | 19                   | 14                  | 223                      | 324                         | -101                     |
| 2021-2022 | 0            | 5                | -5                     | 208            | 6                  | 26                   | 19                  | 259                      | 387                         | -128                     |
| 2022-2023 | 0            | 5                | -5                     | 274            | 5                  | 13                   | 24                  | 316                      | 362                         | -46                      |
| Average   | 0            | 3                | -3                     | 205            | 13                 | 18                   | 19                  | 256                      | 355                         | -99                      |