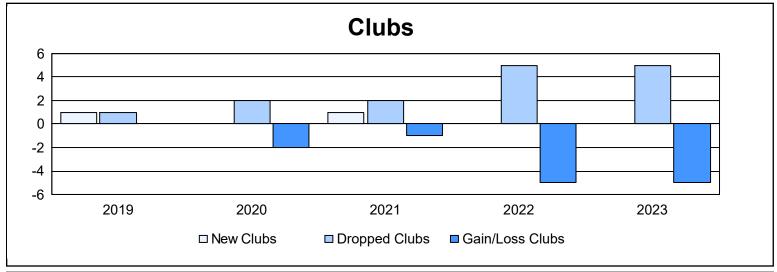

District 24 L

As of June 2023 Cumulative

| Year      | New<br>Clubs | Dropped<br>Clubs | Gain/<br>Loss<br>Clubs | New<br>Members | Charter<br>Members | Reinstate<br>Members | Transfer<br>Members | Total<br>Member<br>Added | Total<br>Members<br>Dropped | Gain/<br>Loss<br>Members |
|-----------|--------------|------------------|------------------------|----------------|--------------------|----------------------|---------------------|--------------------------|-----------------------------|--------------------------|
| 2018-2019 | 1            | 1                | 0                      | 220            | 30                 | 4                    | 20                  | 274                      | 367                         | -93                      |
| 2019-2020 | 0            | 2                | -2                     | 152            | 4                  | 30                   | 20                  | 206                      | 334                         | -128                     |
| 2020-2021 | 1            | 2                | -1                     | 169            | 21                 | 19                   | 14                  | 223                      | 324                         | -101                     |
| 2021-2022 | 0            | 5                | -5                     | 208            | 6                  | 26                   | 19                  | 259                      | 387                         | -128                     |
| 2022-2023 | 0            | 5                | -5                     | 274            | 5                  | 13                   | 24                  | 316                      | 362                         | -46                      |
| Average   | 0            | 3                | -3                     | 205            | 13                 | 18                   | 19                  | 256                      | 355                         | -99                      |